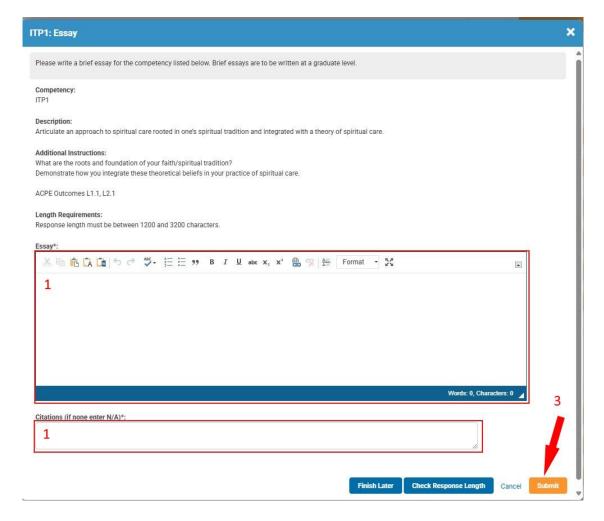

## **Step 10 - Competencies - Section 1**

Provide a brief essay in the essay text box (1), then add any citations into the citations text box (2). Once you have finished, please click the orange "Submit" button (3) to submit your essay and to return to the competency section.