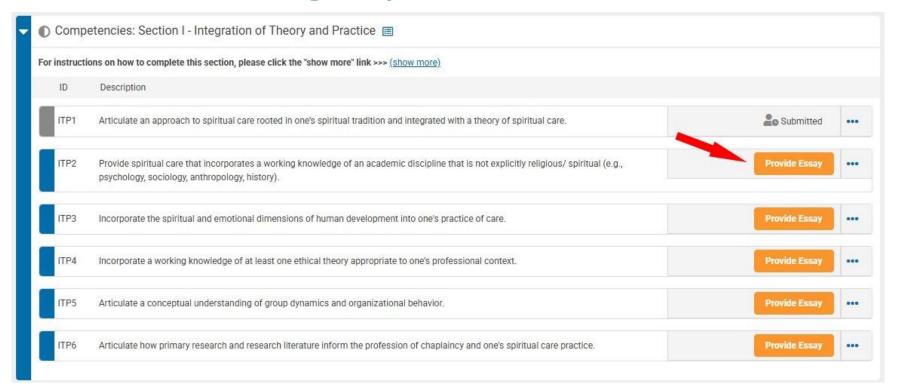

## **Step 10 - Competencies - Section 1**

Once you have returned to the competency section, click on the next orange "Provide Essay" button to continue. You'll need to do this for the remaining competencies in this section.