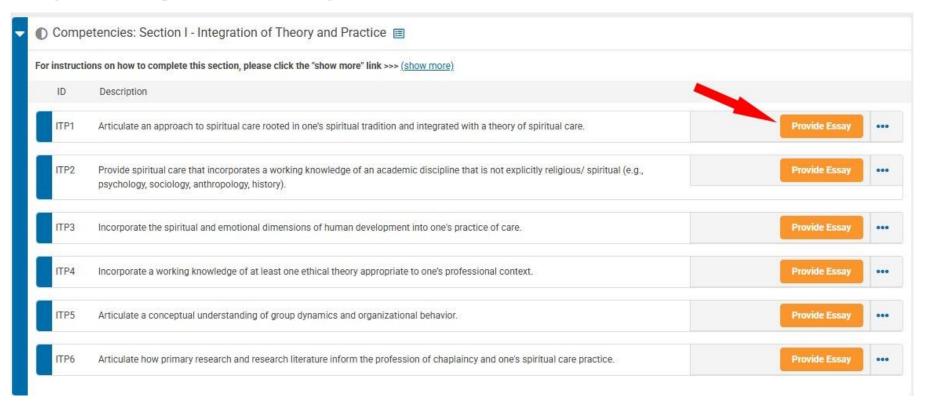

## **Step 10 - Competencies - Section 1**

In section 1 you will provide a brief essay for each of the six (6) Integration of Theory and Practice (ITP) competencies. Please click the orange "Provide Essay" button to add essay.

The response length for the essays in this section must be between 1200 and 3200 characters.