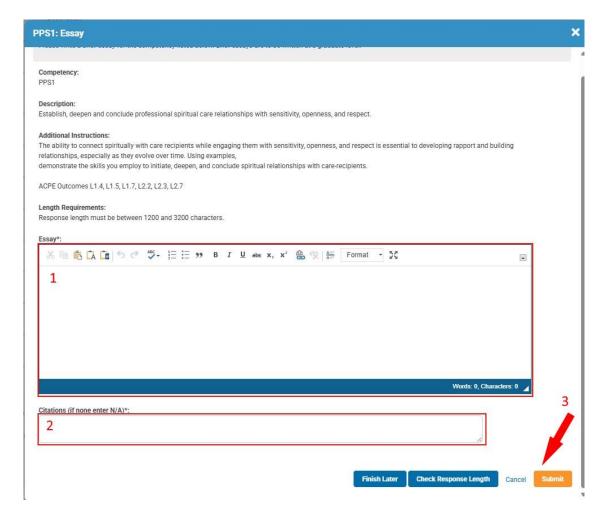

## **Step 10 - Competencies - Section 3**

Provide a brief essay in the essay text box (1), then add any citations into the citations text box (2). Once you have finished, please click the orange "Submit" button (3) to submit your essay and to return to the competency section.