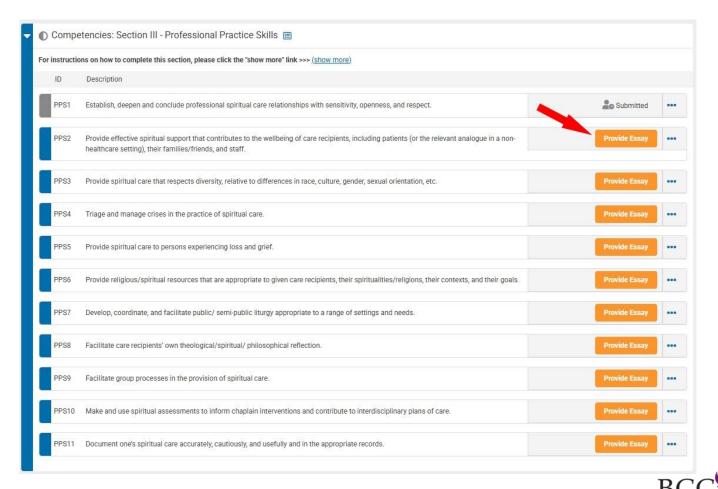

## **Step 10 - Competencies - Section 3**

Once you have returned to the competency section, click on the next orange "Provide Essay" button to continue.

You'll need to do this for the remaining competencies in this section.