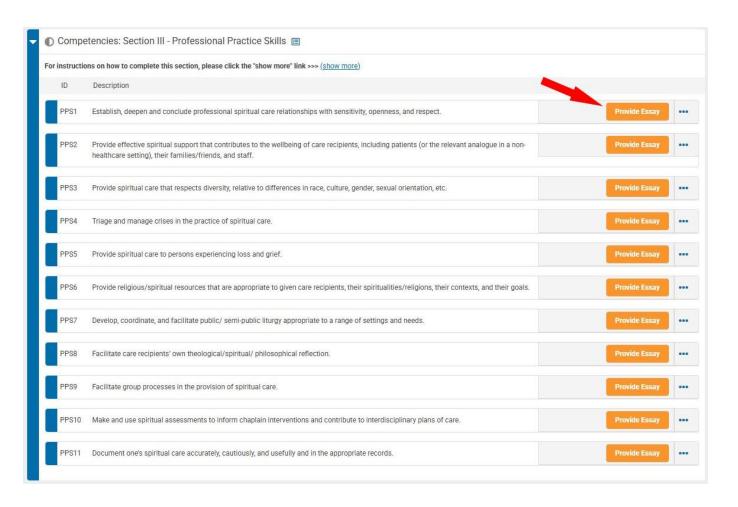

## **Step 10 - Competencies - Section 3**

In section 3 you will provide a brief essay for each of the eleven (11)
Professional Practice Skills (PPS)
competencies. Please click the orange "Provide Essay" button to add essay.

The response length for the essays in this section must be between 1200 and 3200 characters.