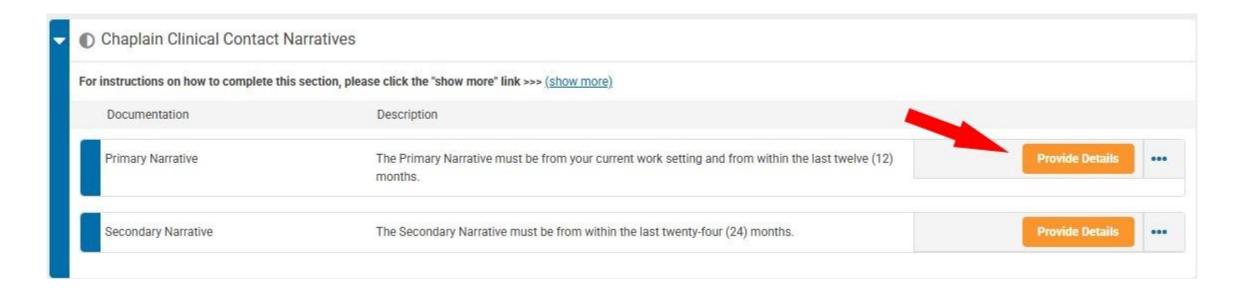

# Click the orange "Provide Details" button to add your primary narrative.

2/2025

For the clinical contacts, you must demonstrate at least these three competencies ITP2, PPS10, and PPS11. The narratives will contain six (6) parts. Each part must be completed.

The primary narrative must be from your current work setting and within the last twelve (12) months.

Once you are finished, please click the orange "Submit" button (3).

Once you have completed the primary narrative, you can begin the secondary narrative by clicking on the orange "Provide Details" button

The secondary narrative must be from within the last twenty-four (24) months.