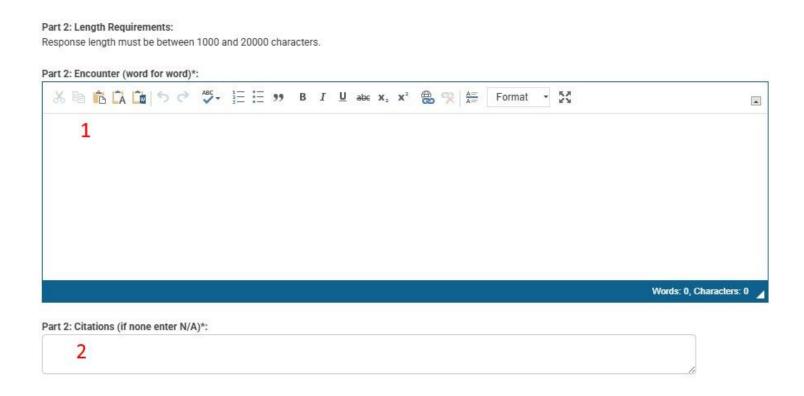

#### Part 2

The response for this section must be between 1000 and 20000 characters. Enter your response in the text box (1).