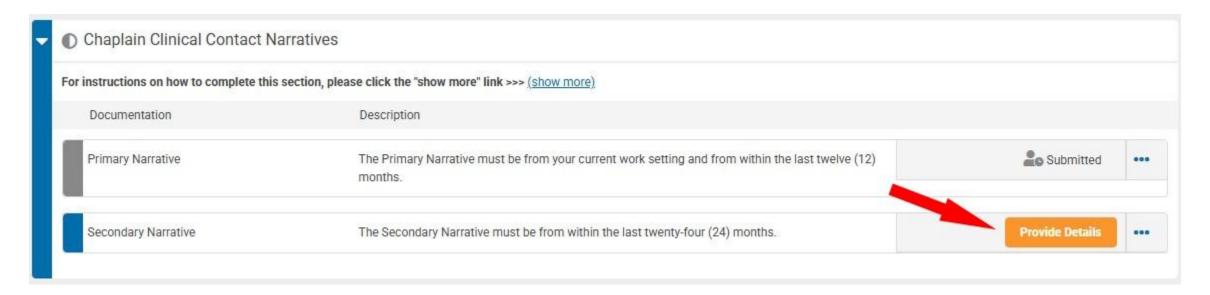

Once you are finished, please click the orange "Submit" button (3).

Once you have completed the primary narrative, you can begin the secondary narrative by clicking on the orange "Provide Details" button

The secondary narrative must be from within the last twenty-four (24) months.