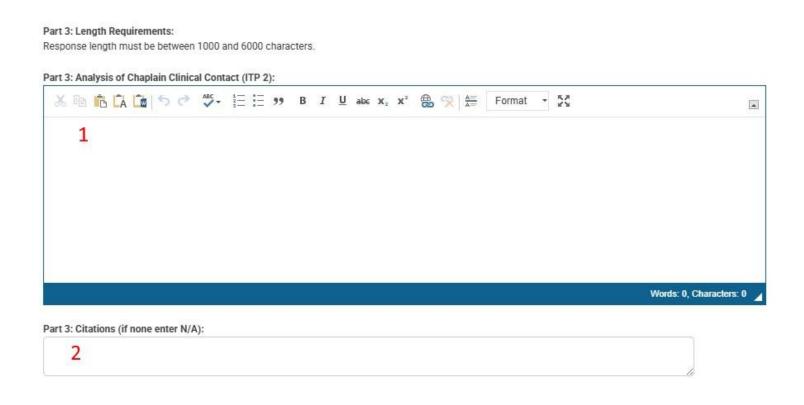

### Part 3

The response for this section must be between 1000 and 6000 characters. Enter your response in the text box (1).