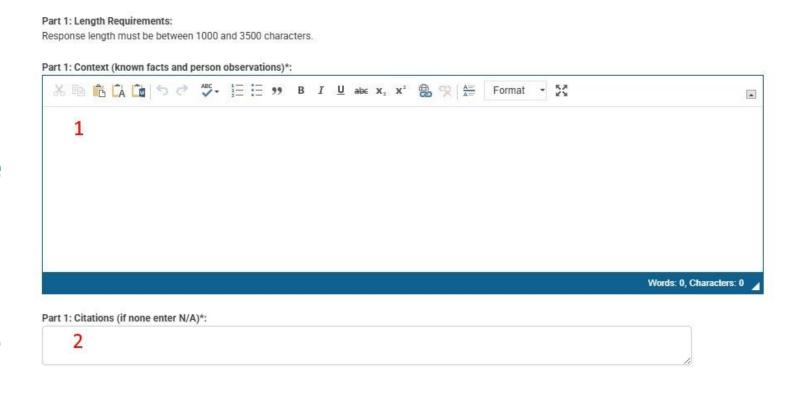

#### Part 1

The response for this section must be between 1000 and 3500 characters. Enter your response in the text box (1).