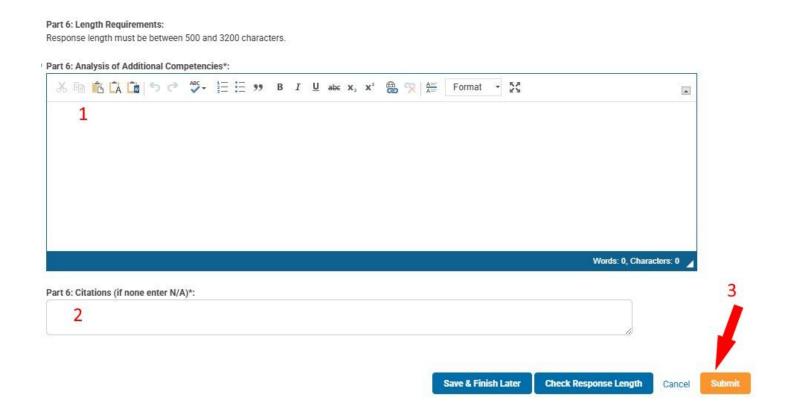

#### Part 6

The response for this section must be between 500 and 3200 characters. Enter your response in the text box (1).

If you have any citations, please list them in the citation box (2), otherwise enter N/A

Once you are finished, please click the orange "Submit" button (3).

Once you have completed the primary narrative, you can begin the secondary narrative by clicking on the orange "Provide Details" button